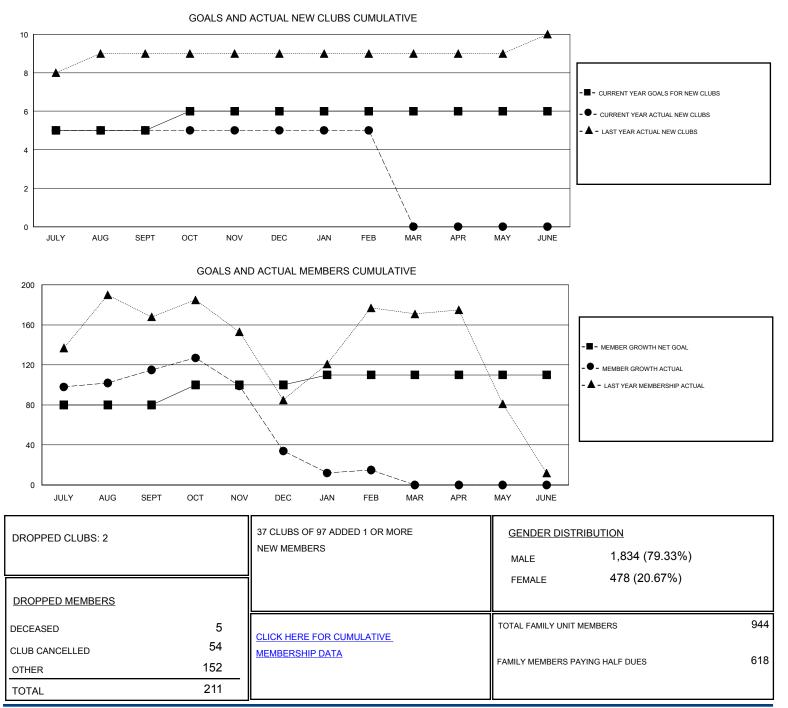

## District 315B2

Results as of: 2/29/2020

| GMT:                           | LOCATION REP OF BANGLADESH |   |   |                                  |    |     | GMT CA |
|--------------------------------|----------------------------|---|---|----------------------------------|----|-----|--------|
| Clubs<br>RESULTS FOR 2019-2020 |                            |   |   | Members<br>RESULTS FOR 2019-2020 |    |     |        |
|                                |                            |   |   |                                  |    |     |        |
| JULY/AUG/SEPT                  | 5                          | 5 | 0 | JULY/AUG/SEPT                    | 80 | 160 | 40     |
| OCT/NOV/DEC                    | 1                          | 0 | 0 | OCT/NOV/DEC                      | 20 | 27  | 105    |
| JAN/FEB/MAR                    | 0                          | 0 | 2 | JAN/FEB/MAR                      | 10 | 48  | 66     |
| APR/MAY/JUNE                   | 0                          | 0 | 0 | APR/MAY/JUNE                     | 0  | 0   | 0      |